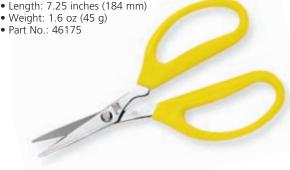

## KC699

## Kevlar® Shears

- Oversized molded handles for operator comfort
- Blades are hardened stainless steel with a fine serration on one blade to grip Kevlar® fibers and prevent slipping while cutting
- Ambidextrous handles for right- and left-hand use
- Length of cut: 2.5 in (64 mm)