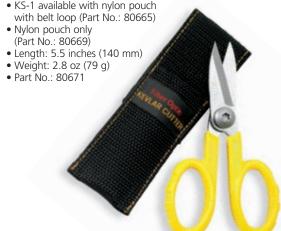

## **KS-1**

## Kevlar® Shears

- Lightweight shears ideal for cutting Kevlar® strength members found in fiber optic cable construction
- Ergonomic molded handles provide comfort for both right and left handed users
- One micro-serrated blade reduces slippage for more positive cutting action
- Blades made from high carbon molybdenum, and vanadium steel for long life