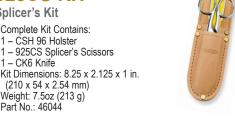

# **925CS KIT**

#### Splicer's Kit

- · Complete Kit Contains:
- 1 CSH 96 Holster
- 1 CK6 Knife
- Kit Dimensions: 8.25 x 2.125 x 1 in. (210 x 54 x 2.54 mm)
- Weight: 7.5oz (213 g)
- Part No.: 46044

| MODEL      | DESCRIPTION                                                         | FULL<br>LENGTH    | LENGTH<br>OF CUT |
|------------|---------------------------------------------------------------------|-------------------|------------------|
| 925CS      | Stripping notches 19 & 23 AWG and one blade serrated                | 5 in. / 127 mm    | 1.75 in. / 44 mm |
| 925CS-ERGO | Same as 925CS except with ERGO handles                              | 5 in. / 127 mm    | 1.75 in. / 44 mm |
| CK6        | Splicer's knife                                                     | 6.25 in. / 159 mm | N/A              |
| 925CS Kit  | One 925CS Scissor, One CK6 Splicer's<br>Knife and one CSH96 Holster | 8.5" in./ 216 mm  | N/A              |