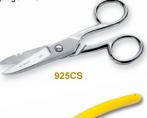

## 925CS/925CS-ERGO

### Splicer's Scissors

- · Multi-purpose service tool
- · All exterior surfaces and interior blade surfaces double-plated with chrome over nickel to prevent rust and corrosion — the ONLY electrician's scissors that offer this full double protection
- Every pair totally thru-hardened for years of service.
- · Use for splicing wire; cutting harness ties, insulation materials, medium gauge wires, and electrical tape; and stripping insulation.

· Stripping notches for 19 and 23 gauge wire · Scraper and file on back of blade

- · Made in the U.S.A
- Length: 5.25 in (133 mm) Weight: 3.2 oz (91 g) Part No.: 46043 925CS-ERGO

- ERGO Scissors have the same quality features as 925CS
- Ergonomic design to minimize hand wrist fatigue
- Cushioned handle that nests in the palm of your hand for greater cutting leverage
- Length: 7.5 in. (190 mm)
- Weight: 3.7 oz (110 g)
- Part No.: 46046