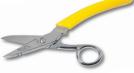

ior blade surfaces double-plated with chrome over nickel to prevent rust and corrosion — the ONLY electrician's scissors that offer this full double protection
- Every pair totally thru-hardened for years of service.
- · Use for splicing wire; cutting harness ties, insulation materials, medium gauge wires, and electrical tape; and stripping insulation.

· Stripping notches for 19 and 23 gauge wire · Scraper and file on back of blade

- · Made in the U.S.A
- Length: 5.25 in (133 mm) Weight: 3.2 oz (91 g) Part No.: 46043 925CS-ERGO

- ERGO Scissors have the same quality features as 925CS
- Ergonomic design to minimize hand wrist fatigue
- Cushioned handle that nests in the palm of your hand for greater cutting leverage
- Length: 7.5 in. (190 mm)
- Weight: 3.7 oz (110 g)
- Part No.: 46046





925CS-ERGO

# CK6

#### Splicer's Knife

- · Tough, coping-style blade
- Forged steel
- Full-Size, high-dielectric, yellow-cushioned handle
- Provided with a protective blade sheath
- Length: 6.25 in. (159 mm)
- Blade length: 1.625 in. (41 mm)
- Weight: 2.4 oz (68 g)
- Part No.: 46112

# **925CS KIT**

#### Splicer's Kit

- · Complete Kit Contains:
- 1 CSH 96 Holster
- 1 CK6 Knife
- Kit Dimensions: 8.25 x 2.125 x 1 in. (210 x 54 x 2.54 mm)
- Weight: 7.5oz (213 g)
- Part No.: 46044



| MODEL      | DESCRIPTION                                                         | FULL<br>LENGTH    | LENGTH<br>OF CUT |
|------------|---------------------------------------------------------------------|-------------------|------------------|
| 925CS      | Stripping notches 19 & 23 AWG and one blade se